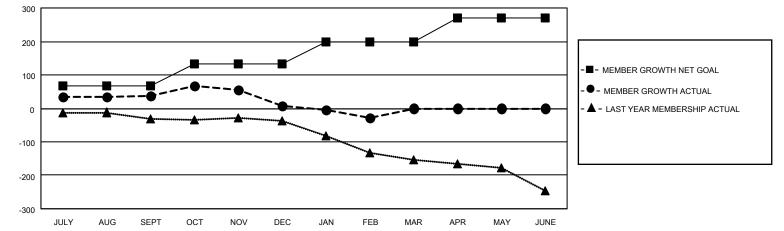

## GAT MONTHLY MEMBERSHIP PROGRESS REPORT

Multiple District 12

LOCATION: TENNESSEE

Results as of: 2/28/2022

| Clubs                 |               |           |               | Members               |                           |                         |                                                    |
|-----------------------|---------------|-----------|---------------|-----------------------|---------------------------|-------------------------|----------------------------------------------------|
| RESULTS FOR 2021-2022 |               |           |               | RESULTS FOR 2021-2022 |                           |                         |                                                    |
| QUARTER               | NEW CLUB GOAL | NEW CLUBS | DROPPED CLUBS | QUARTER               | MEMBER GROWTH NET<br>GOAL | MEMBER GROWTH<br>ACTUAL | DROPPED<br>MEMBERS ACTUAL<br>(including transfers) |
| JULY/AUG/SEPT         | 1             | 1         | 1             | JULY/AUG/SE           | PT 66                     | 183                     | 136                                                |
| OCT/NOV/DEC           | 2             | 1         | 2             | OCT/NOV/DE            | C 66                      | 161                     | 181                                                |
| JAN/FEB/MAR           | 1             | 1         | 0             | JAN/FEB/MAR           | 67                        | 68                      | 94                                                 |
| APR/MAY/JUNE          | 3             | 0         | 0             | APR/MAY/JUN           | IE 71                     | 0                       | 0                                                  |