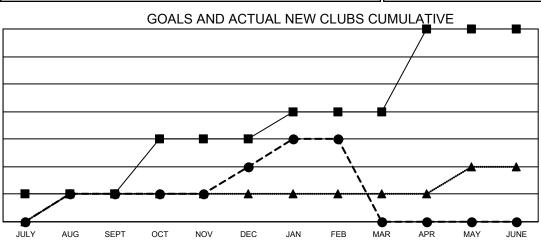

Y/AUG/SEPT         | 1             | 1         | 1             | JULY/AUG/SE           | PT 66                     | 183                     | 136                                                |
| OCT/NOV/DEC           | 2             | 1         | 2             | OCT/NOV/DE            | C 66                      | 161                     | 181                                                |
| JAN/FEB/MAR           | 1             | 1         | 0             | JAN/FEB/MAR           | 67                        | 68                      | 94                                                 |
| APR/MAY/JUNE          | 3             | 0         | 0             | APR/MAY/JUN           | IE 71                     | 0                       | 0                                                  |





- CURRENT YEAR ACTUAL NEW CLUBS

▲ - LAST YEAR ACTUAL NEW CLUBS

## GOALS AND ACTUAL MEMBERS CUMULATIVE



| DROPPED CLUBS: 3 |     | 91 CLUBS OF 199 ADDED 1 OR | GENDER DISTRIBUTION       |                |
|------------------|-----|----------------------------|---------------------------|----------------|
|                  |     | MORE NEW MEMBERS           | MALE                      | 2,551 (60.94%) |
|                  |     |                            | FEMALE                    | 1,635 (39.06%) |
| DROPPED MEMBERS  |     |                            | NON BINARY                | 0 (0.00%)      |
| DECEASED         | 54  |                            | PREFER NOT TO ANSWER      | 0 (0.00%)      |
| CLUB CANCELLED   | 37  |                            | TOTAL FAMILY UNIT MEMBERS |